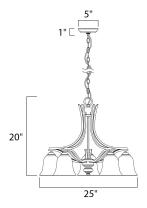

## **PRODUCT DESCRIPTION**

The classic design of the Madera collection is a perfect marriage of style and value.  $\hat{A}$  The square metal tube frame available in either Oil-Rubbed Bronze with Wilshire glass or Satin Silver with Ice glass affords the luxury of options for any style of home.



#### **MEASUREMENTS**

DIMENSION : 25" W x 20" H HANGING WEIGHT : 12.32 lb

## LAMPING

INPUT VOLTAGE : 120V LUMENS : 5,750 Rated

**BULB** : 5 x 60W Incandescent E26 Medium , 300W Total

BULB INCLUDED : (Not Included)

DIMMABLE : Yes

## **FINISHES OPTION**



## **GLASS**

Ice IC

## MATERIAL

Steel + Acid Etched Glass

## **RATINGS**

cETLus Dry Location



### **ADDITIONAL**

RATED LIFE 2500 Hours OPERATING TEMPERATURE: -20°C (-4°F), 40°C (104°F)

Always consult a qualified electrician before installing any lighting product.



# WESTERN DISTRIBUTION CENTER (HEADQUARTER)

4200 SHIRLEY DR. I ATLANTA, GA 30336

P. 626.956.4200 | F. 626.956.4225 | maximlighting.com