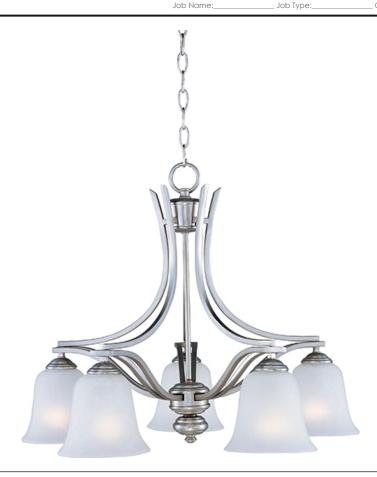

## **PRODUCT DESCRIPTION**

The classic design of the Madera collection is a perfect marriage of style and value.  $\hat{A}$  The square metal tube frame available in either Oil-Rubbed Bronze with Wilshire glass or Satin Silver with Ice glass affords the luxury of options for any style of home.

## LAMPING

INPUT VOLTAGE : 120V LUMENS : 5,750 Rated

**BULB** : 5 x 60W Incandescent E26 Medium , 300W Total

BULB INCLUDED : (Not Included)

DIMMABLE : Yes

## MATERIAL

Steel + Acid Etched Glass