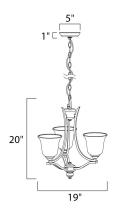

## PRODUCT DESCRIPTION

The classic design of the Madera collection is a perfect marriage of style and value.  $\hat{A}$  The square metal tube frame available in either Oil-Rubbed Bronze with Wilshire glass or Satin Silver with Ice glass affords the luxury of options for any style of home.



#### **MEASUREMENTS**

DIMENSION : 19" W x 20" H HANGING WEIGHT : 7.04 lb

#### LAMPING

INPUT VOLTAGE : 120V

LUMENS : 3,450 Rated

BULB : 3 x 60W Incandescent E26 Medium , 180W Total

BULB INCLUDED : (Not Included)

DIMMABLE : Yes

## **FINISHES OPTION**



# GLASS

Wilshire WS

#### MATERIAL

Steel

#### **RATINGS**

Dry Location



#### ADDITIONAL

RATED LIFE 2500 Hours OPERATING TEMPERATURE: -20°C (-4°F), 40°C (104°F)

Always consult a qualified electrician before installing any lighting product.



# WESTERN DISTRIBUTION CENTER (HEADQUARTER)

253 NORTH VINELAND AVE I CITY OF INDUSTRY, CA 91746

## EASTERN DISTRIBUTION CENTER

4200 SHIRLEY DR. I ATLANTA, GA 30336

P. 626.956.4200 | F. 626.956.4225 | maximlighting.com