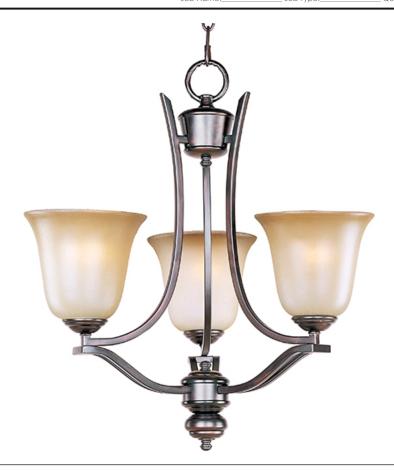

## PRODUCT DESCRIPTION

The classic design of the Madera collection is a perfect marriage of style and value.  $\hat{A}$  The square metal tube frame available in either Oil-Rubbed Bronze with Wilshire glass or Satin Silver with Ice glass affords the luxury of options for any style of home.

# GLASS

Wilshire WS

#### MATERIAL

Steel