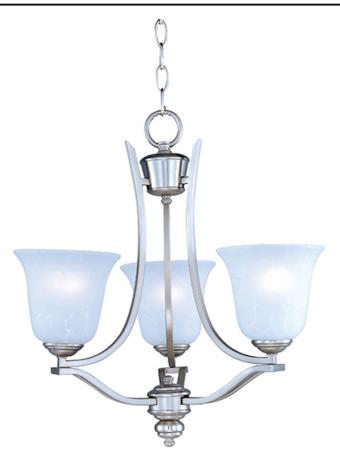

## **PRODUCT DESCRIPTION**

The classic design of the Madera collection is a perfect marriage of style and value.  $\hat{A}$  The square metal tube frame available in either Oil-Rubbed Bronze with Wilshire glass or Satin Silver with Ice glass affords the luxury of options for any style of home.