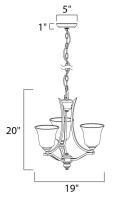

**MEASUREMENTS** 

DIMENSION

LAMPING

LUMENS

BULB

: 19" W x 20" H HANGING WEIGHT : 7.04 lb