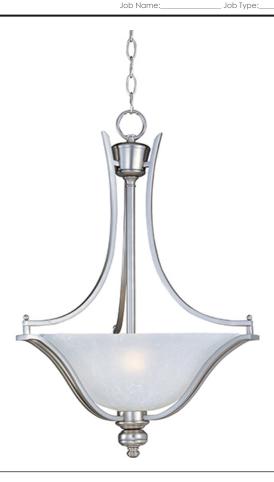

#### **PRODUCT DESCRIPTION**

The classic design of the Madera collection is a perfect marriage of style and value.  $\hat{A}$  The square metal tube frame available in either Oil-Rubbed Bronze with Wilshire glass or Satin Silver with Ice glass affords the luxury of options for any style of home.

## **MEASUREMENTS**

DIMENSION : 19.5" W x 25" H

HANGING WEIGHT : 7.7 lb

LAMPING

INPUT VOLTAGE : 120V

LUMENS : 3,450 Rated

**BULB** : 3 x 60W Incandescent E26 Medium , 180W Total

BULB INCLUDED : (Not Included)