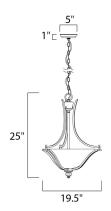

## **MEASUREMENTS**

DIMENSION : 19.5" W x 25" H

HANGING WEIGHT : 7.7 lb

LAMPING

INPUT VOLTAGE : 120V

LUMENS : 3,450 Rated

**BULB** : 3 x 60W Incandescent E26 Medium , 180W Total

BULB INCLUDED : (Not Included)