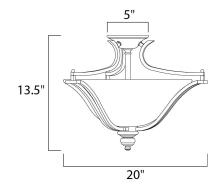

#### **MEASUREMENTS**

DIMENSION : 20" L x 20" W x 13.5" H

HANGING WEIGHT : 6.6 lb