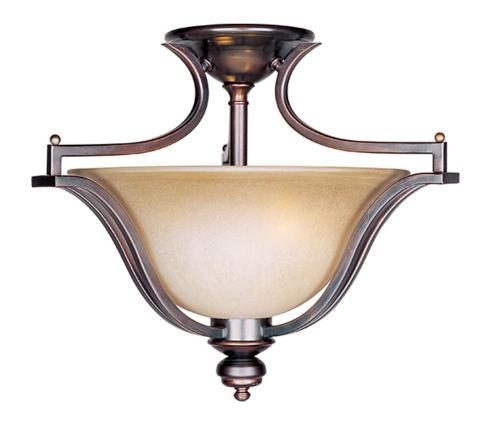

# PRODUCT DESCRIPTION

The classic design of the Madera collection is a perfect marriage of style and value.  $\hat{A}$  The square metal tube frame available in either Oil-Rubbed Bronze with Wilshire glass or Satin Silver with Ice glass affords the luxury of options for any style of home.

# GLASS

Wilshire WS

# MATERIAL

Steel + Acid Etched Glass