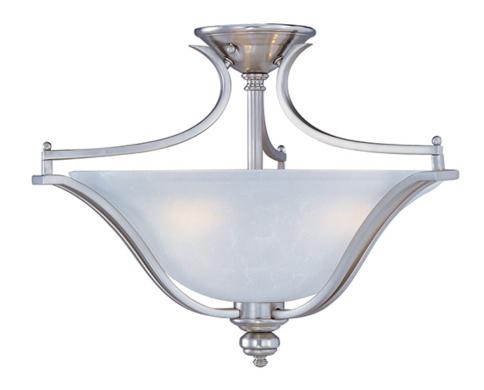

# PRODUCT DESCRIPTION

The classic design of the Madera collection is a perfect marriage of style and value. The square metal tube frame available in either Oil-Rubbed Bronze with Wilshire glass or Satin Silver with Ice glass affords the luxury of options for any style of home.