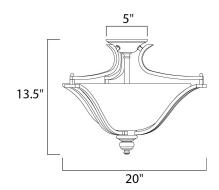

# **MEASUREMENTS**

DIMENSION : 20" W x 13.5" H CANOPY : 5" W x 1.5" H x 5" L

HANGING WEIGHT : 6.6 lb