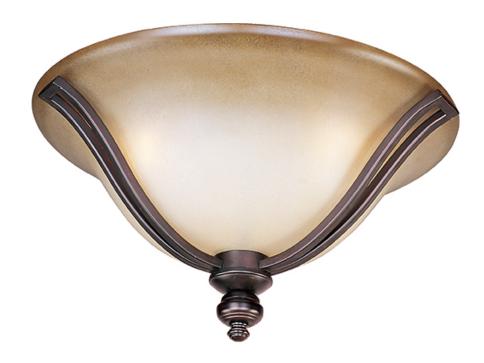

## PRODUCT DESCRIPTION

The classic design of the Madera collection is a perfect marriage of style and value. The square metal tube frame available in either Oil-Rubbed Bronze with Wilshire glass or Satin Silver with Ice glass affords the luxury of options for any style of home.

## MATERIAL

Steel + Acid Etched Glass