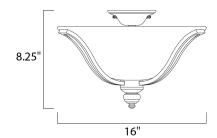

# **MEASUREMENTS**

DIMENSION : 16" L x 16" W x 8.25" H

HANGING WEIGHT : 9.48 lb