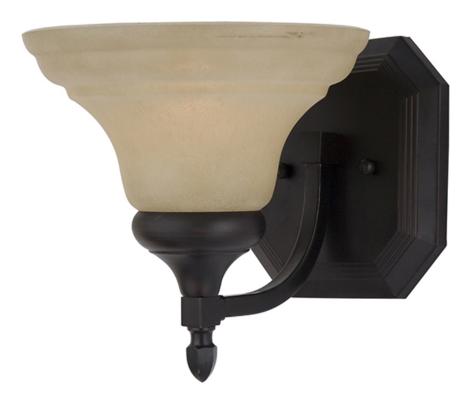

### PRODUCT DESCRIPTION

Accented with curiously jointed curvatures, this collection of Frosted Glass and Satin Nickel or Wilshire Glass and Oil Rubbed Bronze is both modern and versatile.

### **MEASUREMENTS**

DIMENSION : 7.5" W x 8.5" H x 9" Ext

HANGING WEIGHT : 2.2 lb

## **GLASS**

Wilshire WS

## MATERIAL

Iron