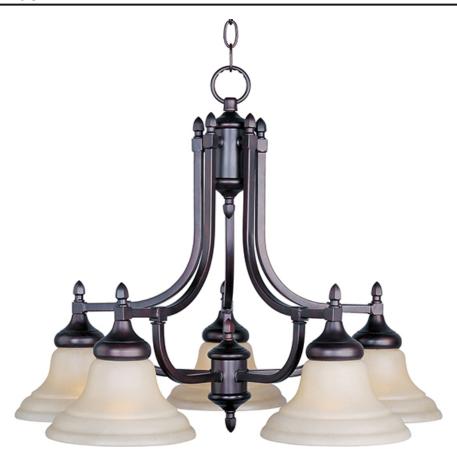

## PRODUCT DESCRIPTION

Accented with curiously jointed curvatures, this collection of Frosted Glass and Satin Nickel or Wilshire Glass and Oil Rubbed Bronze is both modern and versatile.

## **MEASUREMENTS**

DIMENSION : 25" W x 20" H HANGING WEIGHT : 14.61 lb

## LAMPING

LUMENS : 5,750 Rated

BULB :  $5 \times 100 \text{W}$  Incandescent MB , 500W Total

BULB INCLUDED : (Not included)
DIMMABLE : Standard
COLOR\_TEMP : 2700K

## MATERIAL

Iron