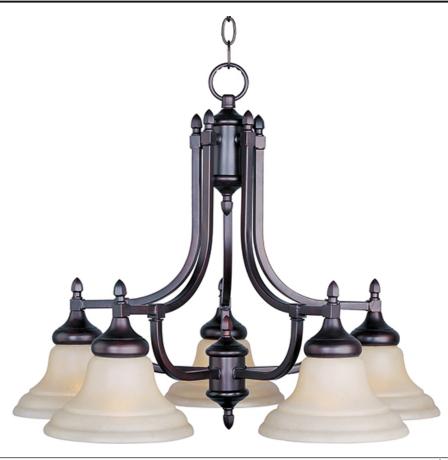

### **PRODUCT DESCRIPTION**

Accented with curiously jointed curvatures, this collection of Frosted Glass and Satin Nickel or Wilshire Glass and Oil Rubbed Bronze is both modern and versatile.

## LAMPING

LUMENS BULB BULB INCLUDED DIMMABLE COLOR\_TEMP

: 25" W x 20" H

: 14.61 lb

: 5,750 Rated : 5 x 100W Incandescent MB , 500W Total : (Not Included) : Standard :2700K

### **FINISHES OPTION**

GLASS Frosted FT

MATERIAL Iron

RATINGS Dry Location