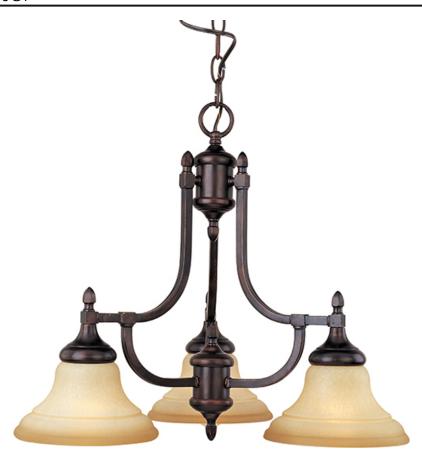

### PRODUCT DESCRIPTION

Accented with curiously jointed curvatures, this collection of Frosted Glass and Satin Nickel or Wilshire Glass and Oil Rubbed Bronze is both modern and versatile.

### **MEASUREMENTS**

DIMENSION : 22" W x 18" H HANGING WEIGHT : 9.3 lb

### LAMPING

LUMENS : 3,450 Rated

BULB : 3 x 100W Incandescent MB , 300W Total

BULB INCLUDED : (Not included)
DIMMABLE : Standard
COLOR\_TEMP : 2700K

### GLASS

Wilshire WS

### MATERIAL

Iron