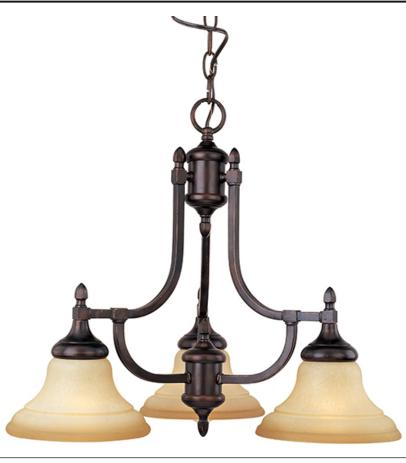

### **PRODUCT DESCRIPTION**

Accented with curiously jointed curvatures, this collection of Frosted Glass and Satin Nickel or Wilshire Glass and Oil Rubbed Bronze is both modern and versatile.

#### MEASUREMENTS

DIMENSION : 22" W HANGING WEIGHT : 9.3 lb

# LAMPING

LUMENS BULB BULB INCLUDED DIMMABLE COLOR\_TEMP : 22" W x 18" H

: 3,450 Rated : 3 x 100W Incandescent MB , 300W Total D : (Not Included) : Standard : 2700K

### **FINISHES OPTION**

GLASS Frosted FT

MATERIAL Iron

**RATINGS** Dry Location