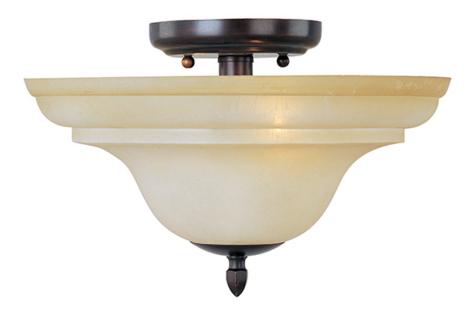

## **PRODUCT DESCRIPTION**

Accented with curiously jointed curvatures, this collection of Frosted Glass and Satin Nickel or Wilshire Glass and Oil Rubbed Bronze is both modern and versatile.

MEASUREMENTS DIMENSION

DIMENSION : 12.75" W x 9" H HANGING WEIGHT : 3.5 lb

## LAMPING

LUMENS BULB BULB INCLUDED DIMMABLE COLOR\_TEMP : 3.5 lb

: 2,300 Rated : 2 x 100W Incandescent MB , 200W Total ED : (Not Included) : Standard P : 2700K

GLASS Wilshire WS

MATERIAL Iron

**RATINGS** Dry Location