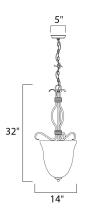

### **MEASUREMENTS**

DIMENSION : 14" L x 14" W x 32" H CANOPY : 5" W x 1" H x 5" L

HANGING WEIGHT : 11.55 lb