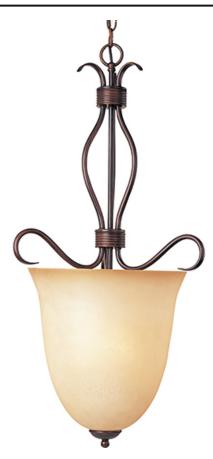

#### PRODUCT DESCRIPTION

Contemporary collection with sweeping arms and clean lines. Offered in Ice glass and Satin Nickel finish or Wilshire glass and Oil Rubbed Bronze finish.

## GLASS

Wilshire WS

# MATERIAL

Steel + Glass