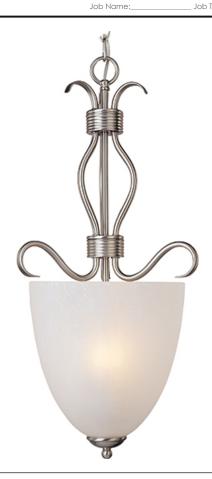

### **PRODUCT DESCRIPTION**

Contemporary collection with sweeping arms and clean lines. Offered in Ice glass and Satin Nickel finish or Wilshire glass and Oil Rubbed Bronze finish.

## **GLASS**

Ice IC

# MATERIAL

Steel + Glass