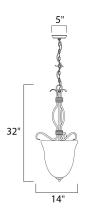

### **MEASUREMENTS**

DIMENSION : 14" L x 14" W x 32" H CANOPY : 5" W x 1" H x 5" L

HANGING WEIGHT : 11.55 lb