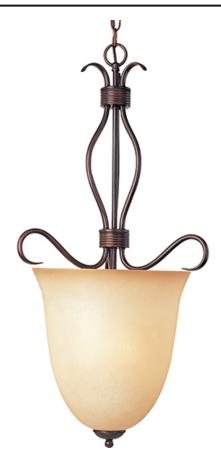

## PRODUCT DESCRIPTION

Contemporary collection with sweeping arms and clean lines. Offered in Ice glass and Satin Nickel finish or Wilshire glass and Oil Rubbed Bronze finish.

\*max overall height

## MATERIAL

Steel + Glass