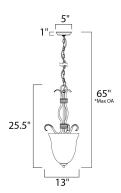

### **MEASUREMENTS**

**DIMENSION** : 13" L x 13" W x 25.5" H

MAX OAH : 65" OAH

CANOPY : 5" W x 1" H x 5" L

HANGING WEIGHT : 6 lb