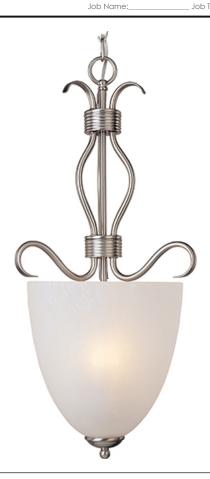

## **PRODUCT DESCRIPTION**

Contemporary collection with sweeping arms and clean lines. Offered in Ice glass and Satin Nickel finish or Wilshire glass and Oil Rubbed Bronze finish.

\*max overall height

## MATERIAL Steel + Glass