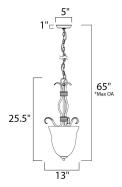

#### **MEASUREMENTS**

**DIMENSION** : 13" L x 13" W x 25.5" H

MAX OAH : 65" OAH

CANOPY : 5" W x 1" H x 5" L

HANGING WEIGHT : 6 lb