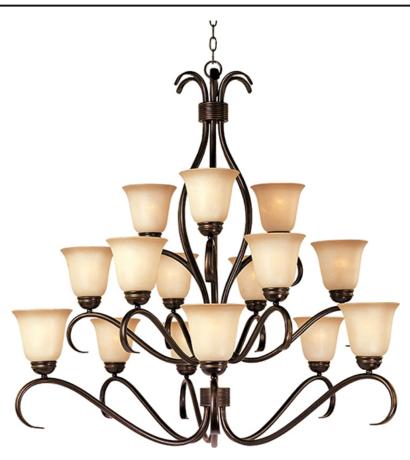

### PRODUCT DESCRIPTION

Contemporary collection with sweeping arms and clean lines. Offered in Ice glass and Satin Nickel finish or Wilshire glass and Oil Rubbed Bronze finish.

### **FINISHES OPTION**

Oil Rubbed Bronze Satin Nickel

### **GLASS**

Wilshire WS