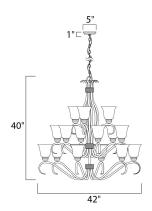

### **MEASUREMENTS**

DIMENSION : 42" L x 42" W x 40" H

MAX OAH : 40.35" OAH CANOPY : 5" W x 1" H x 5" L

HANGING WEIGHT : 33.1 lb