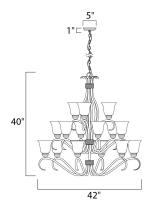

#### **MEASUREMENTS**

DIMENSION : 42" L x 42" W x 40" H

MAX OAH : 40.35" OAH CANOPY : 5" W x 1" H x 5" L

HANGING WEIGHT : 33.1 lb