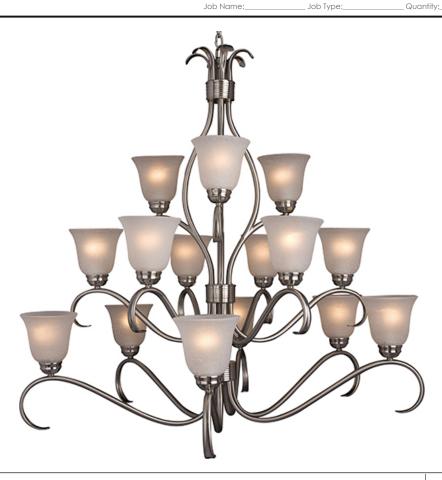

#### **PRODUCT DESCRIPTION**

Contemporary collection with sweeping arms and clean lines. Offered in Ice glass and Satin Nickel finish or Wilshire glass and Oil Rubbed Bronze finish.

## LAMPING

INPUT VOLTAGE : 120V

**LUMENS** : 10,080 Rated

: 15 x 60W Incandescent E26 Medium , 900W Total

BULB INCLUDED : (Not Included)

DIMMABLE : Yes

### MATERIAL Steel + Glass

**RATINGS** cETLus Dry Location