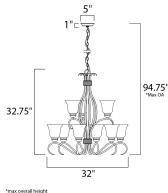

## MEASUREMENTS

DIMENSION

MAX OAH

: 32" L x 32" W x 32.75" H

HANGING WEIGHT LAMPING

# INPUT VOLTAGE : 120V

LUMENS BULB BULB INCLUDED DIMMABLE

: 94.75" OAH : 19.4 lb

: 10,350 Rated

: 9 x 60W Incandescent E26 Medium , 540W Total : (Not Included) :Yes