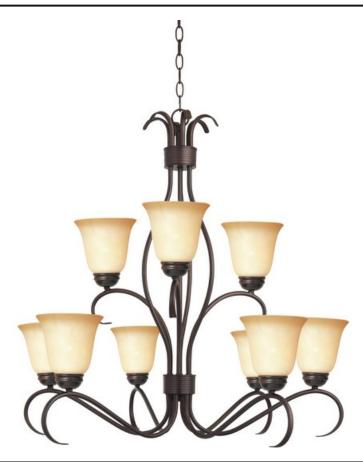

### **PRODUCT DESCRIPTION**

Contemporary collection with sweeping arms and clean lines. Offered in Ice glass and Satin Nickel finish or Wilshire glass and Oil Rubbed Bronze finish.

# INPUT VOLTAGE : 120V

LUMENS BULB BULB INCLUDED DIMMABLE

: 94.75" OAH : 19.4 lb

: 10,350 Rated

: 9 x 60W Incandescent E26 Medium , 540W Total : (Not Included) :Yes

### **FINISHES OPTION**

GLASS Wilshire WS

MATERIAL Steel + Glass

RATINGS cETLus Dry Location