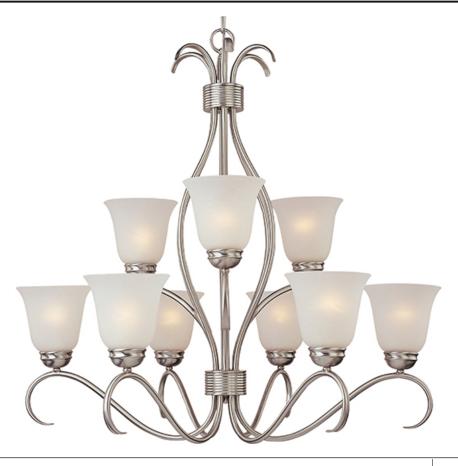

### **PRODUCT DESCRIPTION**

Contemporary collection with sweeping arms and clean lines. Offered in Ice glass and Satin Nickel finish or Wilshire glass and Oil Rubbed Bronze finish.

### **FINISHES OPTION**

GLASS Ice IC

MATERIAL Steel + Glass

RATINGS cETLus Dry Location