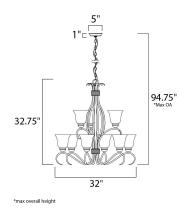

## MEASUREMENTS

HANGING WEIGHT

: 32" L x 32" W x 32.75" H

# LAMPING

INPUT VOLTAGE : 120V LUMENS BULB

DIMMABLE

DIMENSION

MAX OAH

: 94.75" OAH : 19.4 lb

: 10,350 Rated : 9 x 60W Incandescent E26 Medium , 540W Total BULB INCLUDED : (Not Included) :Yes