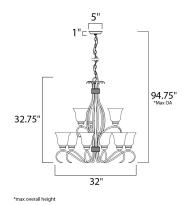

## **MEASUREMENTS** DIMENSION

- : 32" W x 32.75" H : 94.75" OAH : 5" W x 1" H x 5" L
- LAMPING
- LUMENS BULB DIMMABLE

MAX OAH

CANOPY

- HANGING WEIGHT : 19.4 lb
- INPUT VOLTAGE : 120V

:Yes

: 10,350 Rated : 9 x 60W Incandescent E26 Medium , 540W Total BULB INCLUDED : (Not Included)