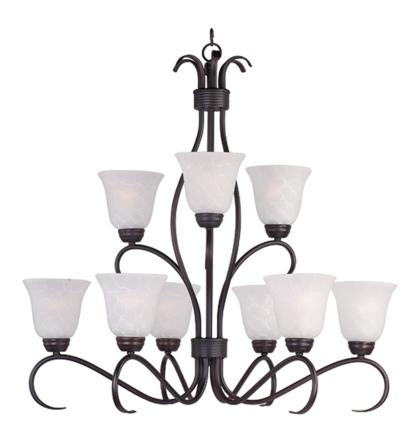

## **PRODUCT DESCRIPTION**

Contemporary collection with sweeping arms and clean lines. Offered in Ice glass and Satin Nickel finish or Wilshire glass and Oil Rubbed Bronze finish.