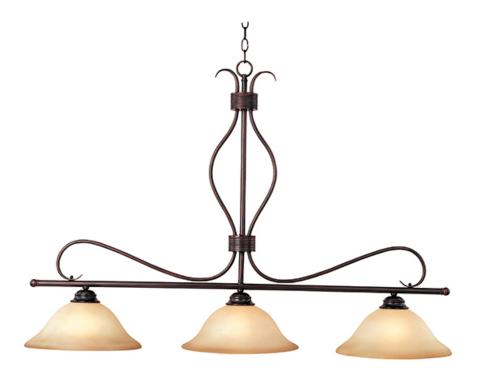

### **PRODUCT DESCRIPTION**

Contemporary collection with sweeping arms and clean lines. Offered in Ice glass and Satin Nickel finish or Wilshire glass and Oil Rubbed Bronze finish.

## **FINISHES OPTION**

GLASS Wilshire WS

MATERIAL Steel + Glass

RATINGS cETLus Dry Location