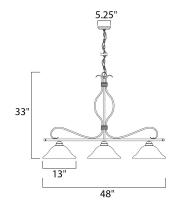

### MEASUREMENTS

HANGING WEIGHT

DIMENSION

CANOPY

BULB

: 48" L x 13" W x 33" H : 5.25" W x 1.5" H x 5.25" L