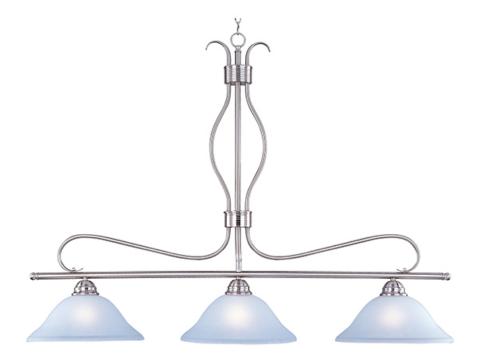

## **PRODUCT DESCRIPTION**

Contemporary collection with sweeping arms and clean lines. Offered in Ice glass and Satin Nickel finish or Wilshire glass and Oil Rubbed Bronze finish.

| MEASUREMENTS |  |
|--------------|--|
|--------------|--|

## LAMPING INPUT VOLTAGE : 120V

LUMENS

:Yes

: 3,450 Rated : 3 x 60W Incandescent E26 Medium , 180W Total BULB INCLUDED : (Not Included)

**FINISHES OPTION** 

GLASS Ice IC

MATERIAL Steel + Glass

RATINGS cETLus Dry Location