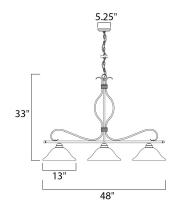

HANGING WEIGHT

DIMENSION

CANOPY

BULB

DIMMABLE

: 48" L x 13" W x 33" H : 5.25" W x 1.5" H x 5.25" L

: 13.05 lb