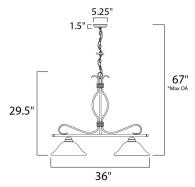

# **MEASUREMENTS**

DIMENSION : 36" L x 13" W x 29.5" H

MAX OAH : 67" OAH

CANOPY : 5.25" W x 1.5" H x 5.25" L

HANGING WEIGHT : 9.2 lb