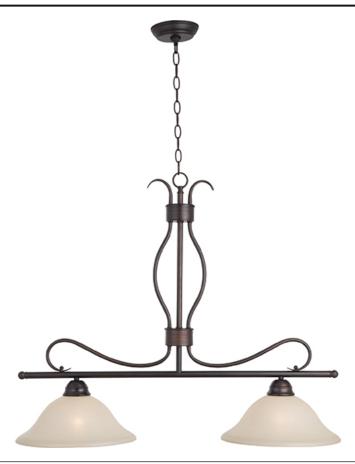

### PRODUCT DESCRIPTION

Contemporary collection with sweeping arms and clean lines. Offered in Ice glass and Satin Nickel finish or Wilshire glass and Oil Rubbed Bronze finish.

\*max overall height

### GLASS

Wilshire WS

# MATERIAL

Steel + Glass