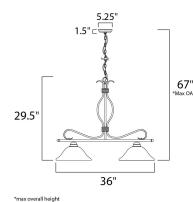

BULB

| DIMENSION      | : 36" L x 13" W x 29.5" H  |
|----------------|----------------------------|
| MAX OAH        | : 67" OAH                  |
| CANOPY         | : 5.25" W x 1.5" H x 5.25" |
| HANGING WEIGHT | : 9.2 lb                   |
| CANOPY         | : 5.25" W x 1.5" H x 5.25" |