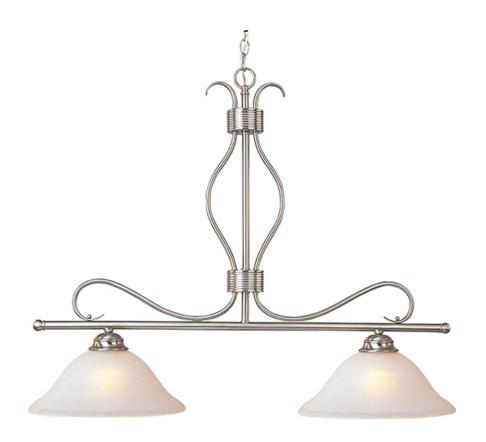

## **PRODUCT DESCRIPTION**

Contemporary collection with sweeping arms and clean lines. Offered in Ice glass and Satin Nickel finish or Wilshire glass and Oil Rubbed Bronze finish.

MEASUREMENTS DIMENSION

## **FINISHES OPTION**

Oil Rubbed Bronze Satin Nickel

GLASS Ice IC

MATERIAL Steel + Glass

RATINGS cETLus Dry Location

ADDITIONAL

ADJUSTABLE RATED LIFE 2500 Hours **OPERATING TEMPERATURE:** -20°C (-4°F), 40°C (104°F)