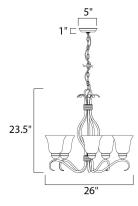

### MEASUREMENTS

HANGING WEIGHT

: 26" L x 26" W x 23.5" H : 5" W x 1" H x 5" L

: 5,750 Rated

## LAMPING

INPUT VOLTAGE : 120V LUMENS

DIMENSION

CANOPY

: 12.57 lb

: 5 x 60W Incandescent E26 Medium , 300W Total

BULB BULB INCLUDED

: (Not Included) DIMMABLE :Yes