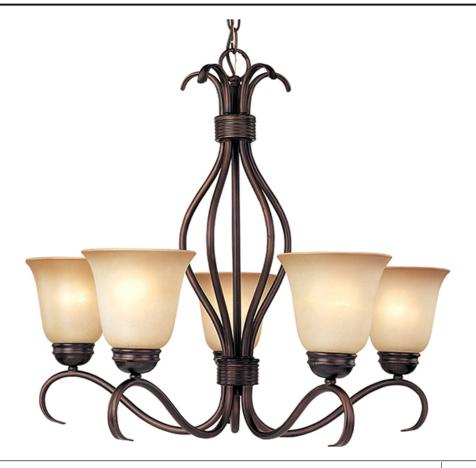

### **PRODUCT DESCRIPTION**

Contemporary collection with sweeping arms and clean lines. Offered in Ice glass and Satin Nickel finish or Wilshire glass and Oil Rubbed Bronze finish.

### **FINISHES OPTION**

GLASS Wilshire WS

MATERIAL Steel + Glass

RATINGS cETLus Dry Location