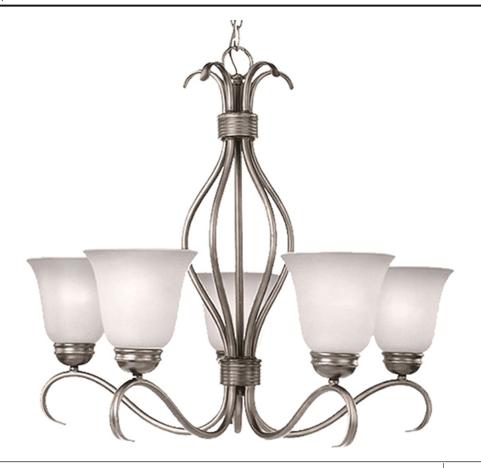

# **PRODUCT DESCRIPTION**

Contemporary collection with sweeping arms and clean lines. Offered in Ice glass and Satin Nickel finish or Wilshire glass and Oil Rubbed Bronze finish.