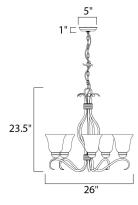

# **PRODUCT DESCRIPTION**

Contemporary collection with sweeping arms and clean lines. Offered in Ice glass and Satin Nickel finish or Wilshire glass and Oil Rubbed Bronze finish.



## MEASUREMENTS

HANGING WEIGHT

: 26" L x 26" W x 23.5" H : 5" W x 1" H x 5" L

# LAMPING

INPUT VOLTAGE : 120V LUMENS BULB

DIMMABLE

DIMENSION

CANOPY

: 12.57 lb

: 5,750 Rated : 5 x 60W Incandescent E26 Medium , 300W Total BULB INCLUDED : (Not Included) :Yes

### **FINISHES OPTION**



GLASS Ice IC

MATERIAL Steel + Glass

RATINGS cETLus Dry Location



### ADDITIONAL

ADJUSTABLE RATED LIFE 2500 Hours **OPERATING TEMPERATURE:** -20°C (-4°F), 40°C (104°F)

Always consult a qualified electrician before installing any lighting product.



WESTERN DISTRIBUTION CENTER (HEADQUARTER) 253 NORTH VINELAND AVE I CITY OF INDUSTRY, CA 91746

EASTERN DISTRIBUTION CENTER 4200 SHIRLEY DR. I ATLANTA, GA 30336

P. 626.956.4200 | F. 626.956.4225 | maximlighting.com