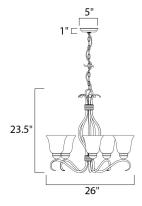

## MEASUREMENTS

HANGING WEIGHT

DIMENSION

BULB

: 26" W x 23.5" H : 12.57 lb

- LAMPING INPUT VOLTAGE : 120V
- LUMENS : 5,750 Rated
  - : 5 x 60W Incandescent E26 Medium , 300W Total
- BULB INCLUDED : (Not Included)
- DIMMABLE : Yes