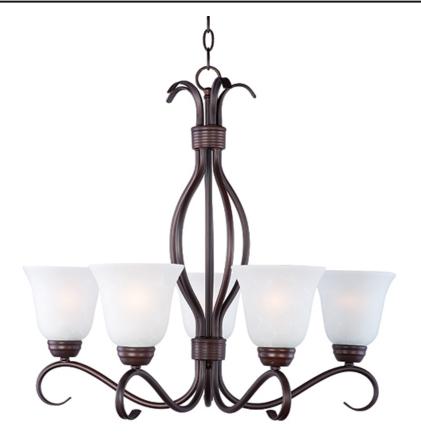

## **PRODUCT DESCRIPTION**

Contemporary collection with sweeping arms and clean lines. Offered in Ice glass and Satin Nickel finish or Wilshire glass and Oil Rubbed Bronze finish.

## FINISHES OPTION

GLASS Ice IC

MATERIAL Steel + Glass

RATINGS CETLus Dry Location