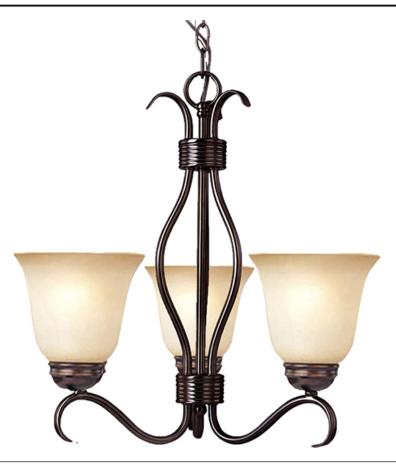

### **PRODUCT DESCRIPTION**

Contemporary collection with sweeping arms and clean lines. Offered in Ice glass and Satin Nickel finish or Wilshire glass and Oil Rubbed Bronze finish.

### **MEASUREMENTS**

DIMENSION : 15.75" L x 15.75" W x 18.5" H

HANGING WEIGHT : 8.25 lb

LAMPING

INPUT VOLTAGE : 120V

**LUMENS** : 3,450 Rated

BULB :  $3 \times 60 \text{W}$  Incandescent E26 Medium , 180 W Total