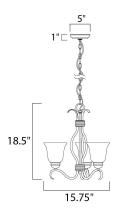

### **MEASUREMENTS**

DIMENSION : 15.75" L x 15.75" W x 18.5" H

HANGING WEIGHT : 8.25 lb

LAMPING

INPUT VOLTAGE : 120V

**LUMENS** : 3,450 Rated

BULB :  $3 \times 60 \text{W}$  Incandescent E26 Medium , 180 W Total