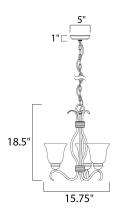

### **MEASUREMENTS**

DIMENSION : 15.75" L x 15.75" W x 18.5" H

HANGING WEIGHT : 8.25 lb