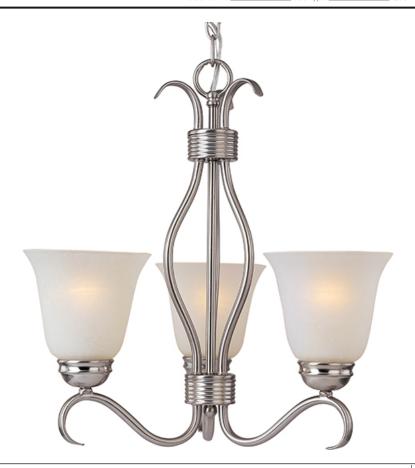

## **PRODUCT DESCRIPTION**

Contemporary collection with sweeping arms and clean lines. Offered in Ice glass and Satin Nickel finish or Wilshire glass and Oil Rubbed Bronze finish.

## **GLASS**

Ice IC

# MATERIAL

Steel + Glass