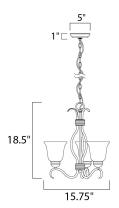

# **MEASUREMENTS**

DIMENSION : 15.75" W x 18.5" H MAX OAH : 18.9" OAH CANOPY : 5" W x 1" H x 5" L HANGING WEIGHT : 7.7 lb