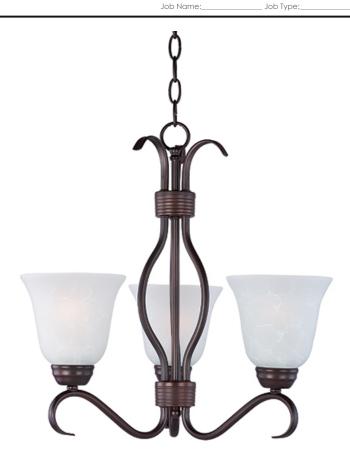

## **PRODUCT DESCRIPTION**

Contemporary collection with sweeping arms and clean lines. Offered in Ice glass and Satin Nickel finish or Wilshire glass and Oil Rubbed Bronze finish.