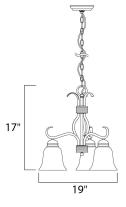

## MEASUREMENTS

HANGING WEIGHT

DIMENSION

BULB

: 19" L x 19" W x 18.25" H : 7.8 lb

| LAMPING       |       |
|---------------|-------|
| INPUT VOLTAGE | :120V |

- LUMENS : 3,450 Rated
  - : 3 x 60W Incandescent E26 Medium , 180W Total
- BULB INCLUDED : (Not Included)
- DIMMABLE : Yes