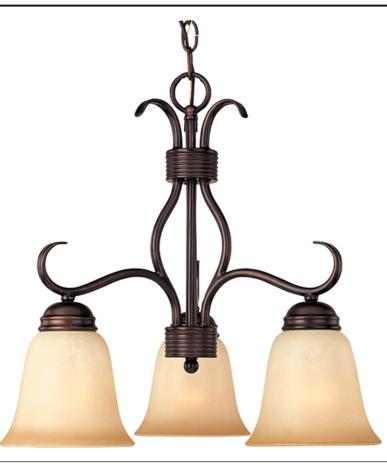

## **PRODUCT DESCRIPTION**

Contemporary collection with sweeping arms and clean lines. Offered in Ice glass and Satin Nickel finish or Wilshire glass and Oil Rubbed Bronze finish.

## FINISHES OPTION

GLASS Wilshire WS

MATERIAL Steel + Glass

RATINGS CETLus Dry Location