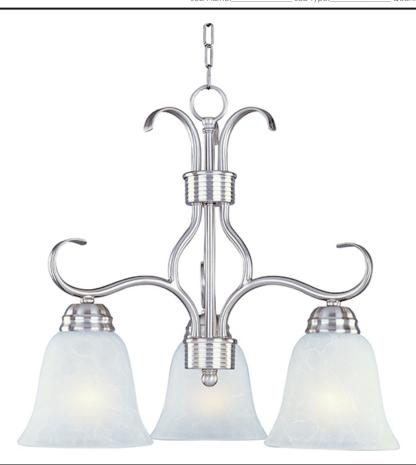

### **PRODUCT DESCRIPTION**

Contemporary collection with sweeping arms and clean lines. Offered in Ice glass and Satin Nickel finish or Wilshire glass and Oil Rubbed Bronze finish.

## **GLASS**

Ice IC

# MATERIAL

Steel + Glass