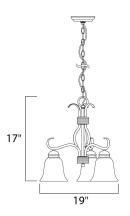

#### **MEASUREMENTS**

DIMENSION : 19" L x 19" W x 18.25" H

HANGING WEIGHT : 7.8 lb