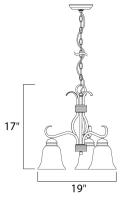

# MEASUREMENTS

HANGING WEIGHT

DIMENSION

MAX OAH

: 19" W x 18.25" H : 17.7" OAH : 7.8 lb