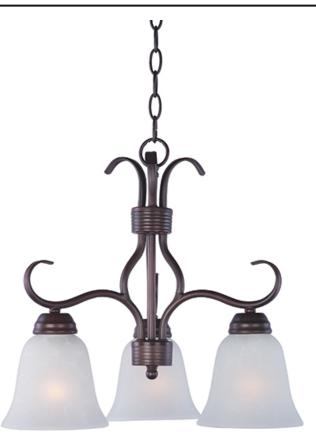

## **PRODUCT DESCRIPTION**

Contemporary collection with sweeping arms and clean lines. Offered in Ice glass and Satin Nickel finish or Wilshire glass and Oil Rubbed Bronze finish.