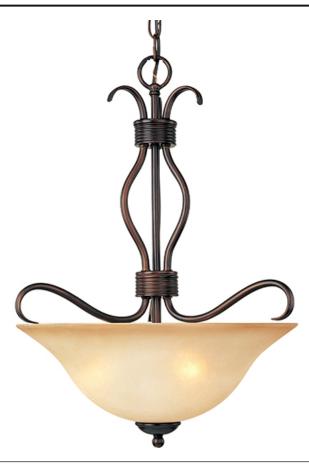

## **PRODUCT DESCRIPTION**

Contemporary collection with sweeping arms and clean lines. Offered in Ice glass and Satin Nickel finish or Wilshire glass and Oil Rubbed Bronze finish.

## **GLASS**

Wilshire WS

# MATERIAL

Steel + Glass