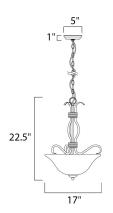

# **MEASUREMENTS**

DIMENSION : 17" L x 17" W x 22.5" H : 5" W x 1" H x 5" L CANOPY

: 7.1 lb HANGING WEIGHT