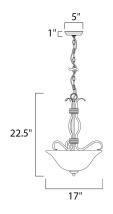

### **MEASUREMENTS**

DIMENSION : 17" L x 17" W x 22.5" H : 5" W x 1" H x 5" L CANOPY

: 7.1 lb HANGING WEIGHT