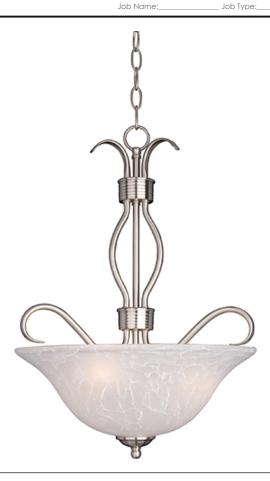

#### **PRODUCT DESCRIPTION**

Contemporary collection with sweeping arms and clean lines. Offered in Ice glass and Satin Nickel finish or Wilshire glass and Oil Rubbed Bronze finish.