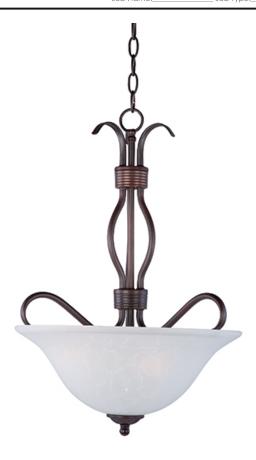

## PRODUCT DESCRIPTION

Contemporary collection with sweeping arms and clean lines. Offered in Ice glass and Satin Nickel finish or Wilshire glass and Oil Rubbed Bronze finish.

### **MEASUREMENTS**

DIMENSION : 17" W x 22.5" H
MAX OAH : 22.55" OAH
HANGING WEIGHT : 7.06 lb

### **LAMPING**

INPUT VOLTAGE : 120V

LUMENS : 3,450 Rated

BULB : 3 x 60W Incandescent E26 Medium , 180W Total

BULB INCLUDED : (Not Included)

DIMMABLE : Yes

# MATERIAL

Steel + Glass