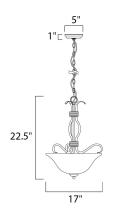

### **MEASUREMENTS**

DIMENSION : 17" W x 22.5" H
MAX OAH : 22.55" OAH
HANGING WEIGHT : 7.06 lb