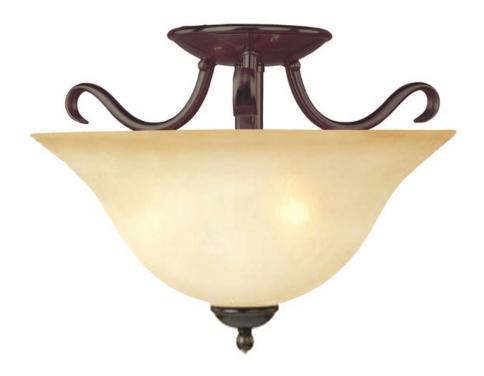

## PRODUCT DESCRIPTION

Contemporary collection with sweeping arms and clean lines. Offered in Ice glass and Satin Nickel finish or Wilshire glass and Oil Rubbed Bronze finish.

# GLASS

Wilshire WS

## MATERIAL

Steel + Glass