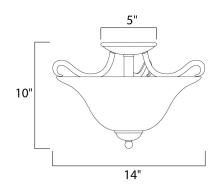

# **MEASUREMENTS**

DIMENSION : 14" L x 14" W x 10" H

CANOPY : 5" W x 1" H x 5" L

HANGING WEIGHT : 4.4 lb