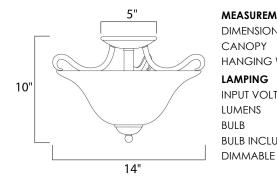

## MEASUREMENTS

DIMENSION

CANOPY

: 14" L x 14" W x 10" H : 5" W x 1" H x 5" L HANGING WEIGHT : 4.4 lb

LAMPING INPUT VOLTAGE : 120V : 2,300 Rated LUMENS BULB : 2 x 60W Incandescent E26 Medium , 120W Total BULB INCLUDED : (Not Included)