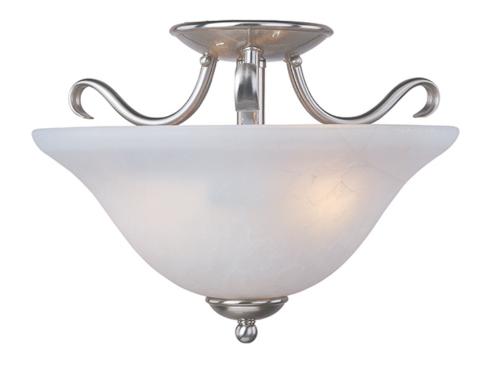

## **PRODUCT DESCRIPTION**

Contemporary collection with sweeping arms and clean lines. Offered in Ice glass and Satin Nickel finish or Wilshire glass and Oil Rubbed Bronze finish.