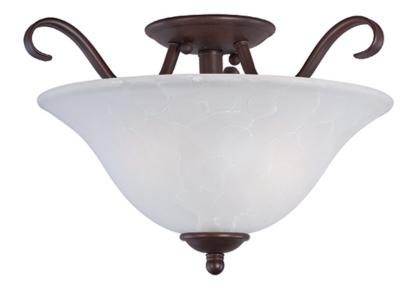

## PRODUCT DESCRIPTION

Contemporary collection with sweeping arms and clean lines. Offered in Ice glass and Satin Nickel finish or Wilshire glass and Oil Rubbed Bronze finish.