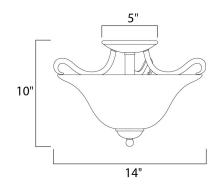

## PRODUCT DESCRIPTION

Contemporary collection with sweeping arms and clean lines. Offered in Ice glass and Satin Nickel finish or Wilshire glass and Oil Rubbed Bronze finish.



## **MEASUREMENTS**

DIMENSION : 14" W x 10" H

HANGING WEIGHT : 4.4 lb

## LAMPING

INPUT VOLTAGE : 120V

**LUMENS** : 2,300 Rated

BULB : 2 x 60W Incandescent E26 Medium, 120W Total

**BULB INCLUDED** : (Not Included)

DIMMABLE : Yes

#### **FINISHES OPTION**



## **GLASS**

Ice IC

### MATERIAL

Steel + Glass

# **RATINGS**

cETLus Dry Location



#### **ADDITIONAL**

RATED LIFE 2500 Hours OPERATING TEMPERATURE: -20°C (-4°F), 40°C (104°F)

Always consult a qualified electrician before installing any lighting product.



# WESTERN DISTRIBUTION CENTER (HEADQUARTER)

4200 SHIRLEY DR. I ATLANTA, GA 30336

P. 626.956.4200 | F. 626.956.4225 | maximlighting.com