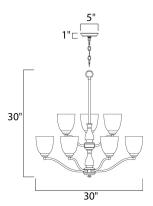

### **MEASUREMENTS**

DIMENSION : 30" L x 30" W x 30" H

HANGING WEIGHT : 20.88 lb

LAMPING

INPUT VOLTAGE : 120V LUMENS : 0 Rated

BULB : 9 x 60W Incandescent E26 Medium, 540W Total

BULB INCLUDED : (Not Included)