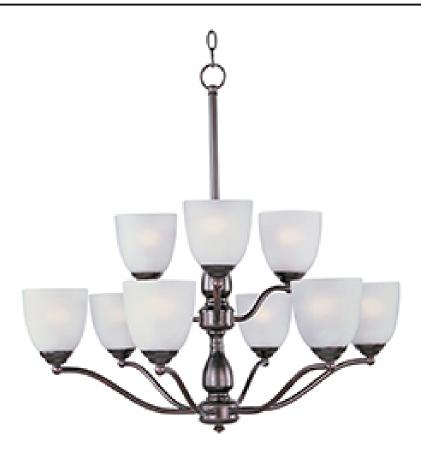

### PRODUCT DESCRIPTION

A transitional look that works in a broad range of interiors featuring metal frames finished in either Oiled Rubbed Bronze for the traditional home or Satin Nickel for a more contemporary look. Simple Frost glass shades compliment the overall design.