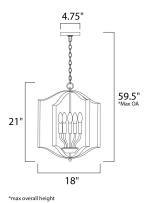

#### **MEASUREMENTS**

DIMENSION : 18" L x 18" W x 21" H

MAX OAH : 59.5" OAH

: 4.75" W x 0.75" H x 4.75" L CANOPY

HANGING WEIGHT : 6.75 lb