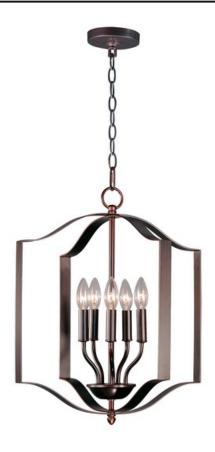

### **PRODUCT DESCRIPTION**

Offered in a variety of shapes and sizes, the Provident collection offers a trending style at value engineered pricing. The pivoting metal bands in your choice of Oiled Rubbed Bronze or Satin Nickel are available in sizes that fit many coordinating locations.

# **LAMPING**

**LUMENS** : 3,000 Rated

BULB : 5 x 60W Incandescent E12 Candelabra , 300W Total

: (Not Included) **BULB INCLUDED** 

DIMMABLE : Yes