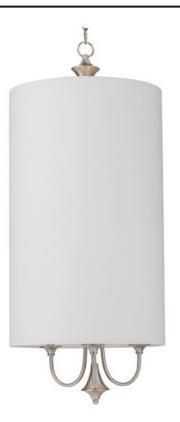

## **PRODUCT DESCRIPTION**

This current trend collection of drum shade lighting is available in your choice of Oatmeal with Oil Rubbed Bronze or White Linen with Satin Nickel frames. This collection works in wide variety of decor styles from traditional to contemporary and comes at a very attractive price.

## MEASUREMENTS

BULB

| LAMPING        |                            |
|----------------|----------------------------|
| HANGING WEIGHT | : 10.8 lb                  |
| MAX OAH        | : 79.25" OAH               |
| DIMENSION      | : 18" L x 18" W x 43.25" H |