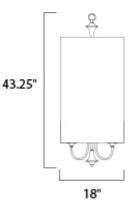

## MEASUREMENTS

BULB

| LAMPING        |                            |
|----------------|----------------------------|
| HANGING WEIGHT | : 10.8 lb                  |
| MAX OAH        | : 79.25" OAH               |
| DIMENSION      | : 18" L x 18" W x 43.25" H |