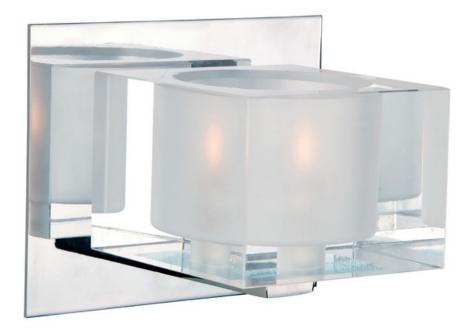

## **PRODUCT DESCRIPTION**

Cubic collection's bold Clear crystal cubes are mounted on a solid metal frame finished in a mirror-like Polished Chrome. The inside of the crystal cubes are frosted to nicely diffuse the natural light created from the included xenon bulbs.