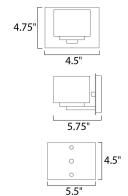

## **MEASUREMENTS**

DIMENSION : 5.5" W x 4.75" H x 5.75" Ext

**BACK PLATE** : 5.38" W x 4.13" H

HANGING WEIGHT : 4.8 lb