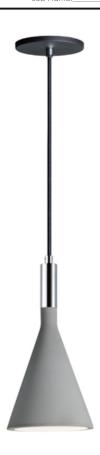

### PRODUCT DESCRIPTION

Heavy weight cone shaped pendants of White gypsum or Grey concrete, both with Polished Chrome accents, project ample light downward by means of the LED GU10 lamps provided.

### **MEASUREMENTS**

DIMENSION : 6.25" L x 6.25" W x 12" H

MAX OAH : 131.25" OAH CANOPY : 5" W x 0.5" H x 5" L

HANGING WEIGHT : 12.75 lb

#### **FINISHES OPTION**

Gray / Polished Chrome (GYPC)

### MATERIAL

Concrete, Aluminum