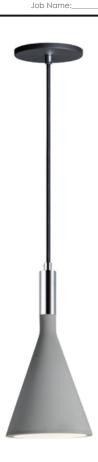

### PRODUCT DESCRIPTION

Heavy weight cone shaped pendants of White gypsum or Grey concrete, both with Polished Chrome accents, project ample light downward by means of the LED GU10 lamps provided.

### **MEASUREMENTS**

DIMENSION : 6.25" L x 6.25" W x 12" H

MAX OAH : 131.25" OAH CANOPY : 5" W x 0.5" H x 5" L

HANGING WEIGHT : 4.25 lb

#### **FINISHES OPTION**

Gray / Polished Chrome (GYPC)

### MATERIAL

Gypsum, Aluminum