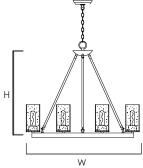

#### **MEASUREMENTS:**

DIMENSION : 29" L x 29" W x 25" H

MAX OAH : 63" MIN OAH : 23"

CANOPY : 5' L x 5' W x 1" H