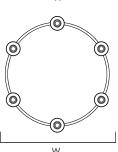

#### **MEASUREMENTS:**

DIMENSION : 29" L x 29" W x 25" H

MAX OAH : 63" MIN OAH : 23"

CANOPY : 5' L x 5' W x 1" H