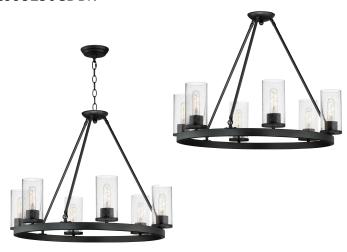

### **PRODUCT DESCRIPTION**

Cylinders in Clear Seeded glass on Satin Nickel or Matte Black frames. Tubular LED filament lamps are included for a more designer look. A full collection of products great for use in the kitchen, dining room, bathroom, or bedroom. Fashionable finishes and timeless look that complements most interiors.

#### **MEASUREMENTS:**

DIMENSION : 29" L x 29" W x 25" H

MAX OAH : 63" MIN OAH : 23"

CANOPY : 5' L x 5' W x 1" H

#### **LAMPING:**

INPUT VOLTAGE : 120V

LUMENS : 1500 Rated (1000 Del.)

BULB : 6 x 4W LED E26 Medium T10 (Incl.)

DIMMABLE: : Yes
CRI : 90 CRI

COLOR TEMP : 2700K Warm White

#### **FINISHES:**

Black (BK)

#### **GLASS:**

Seedy CD

#### **MATERIAL:**

Steel, Glass