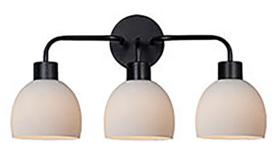

## PRODUCT DESCRIPTION

A charming collection of farmhouse inspired design. Satin White glass domes suspend from individually distributed tube arms. Available in Black, Satin Nickel, and a Bronze/Satin Brass combination. This transitional look offers an updated look for both traditional and modern settings.

#### **MEASUREMENTS**

DIMENSION : 22.5" W x 11" H x 7" Ext

MAX OAH : 5" W x 5" H HANGING WEIGHT : 4.31 lb

### MATERIAL

Steel + Glass