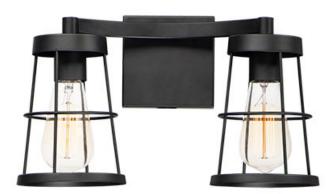

## PRODUCT DESCRIPTION

Maxim Lighting's commitment to both the residential lighting and the home building industries will assure you a product line focused on your lighting needs. With Maxim Lighting accessories you will find quality product that is well designed, well priced and readily available.

### **MEASUREMENTS**

DIMENSION : 14.5" W x 8.5" H x 5.5" Ext

MAX OAH : 4.5" W x 0.75" H

HANGING WEIGHT : 2.43 lb

## **LAMPING**

INPUT VOLTAGE : 120V

BULB : 2 x 60W Incandescent E26 Medium, 120W Total

BULB INCLUDED : (Not Included)

DIMMABLE : Yes LIGHTING\_DIRECTION : Omni

#### MATERIAL

Steel