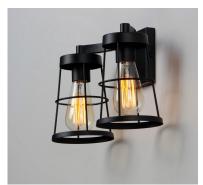

## PRODUCT DESCRIPTION

Maxim Lighting's commitment to both the residential lighting and the home building industries will assure you a product line focused on your lighting needs. With Maxim Lighting accessories you will find quality product that is well designed, well priced and readily available.

### **MEASUREMENTS**

DIMENSION : 14.5" W x 8.5" H x 5.5" Ext

MAX OAH : 4.5" W x 0.75" H

HANGING WEIGHT : 2.43 lb

## **LAMPING**

INPUT VOLTAGE : 120V

BULB : 2 x 60W Incandescent E26 Medium, 120W Total

BULB INCLUDED : (Not Included)

DIMMABLE : Yes LIGHTING\_DIRECTION : Omni

#### MATERIAL

Steel