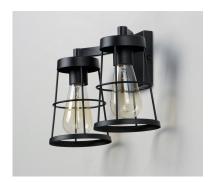

## PRODUCT DESCRIPTION

Maxim Lighting's commitment to both the residential lighting and the home building industries will assure you a product line focused on your lighting needs. With Maxim Lighting accessories you will find quality product that is well designed, well priced and readily available.

### **MEASUREMENTS**

DIMENSION : 14.5" W x 8.5" H x 5.5" Ext

MAX OAH : 4.5" W x 0.75" H

HANGING WEIGHT : 2.43 lb

## **LAMPING**

INPUT VOLTAGE : 120V

BULB : 2 x 60W Incandescent E26 Medium, 120W Total

BULB INCLUDED : (Not Included)

DIMMABLE : Yes LIGHTING\_DIRECTION : Omni

#### MATERIAL

Steel